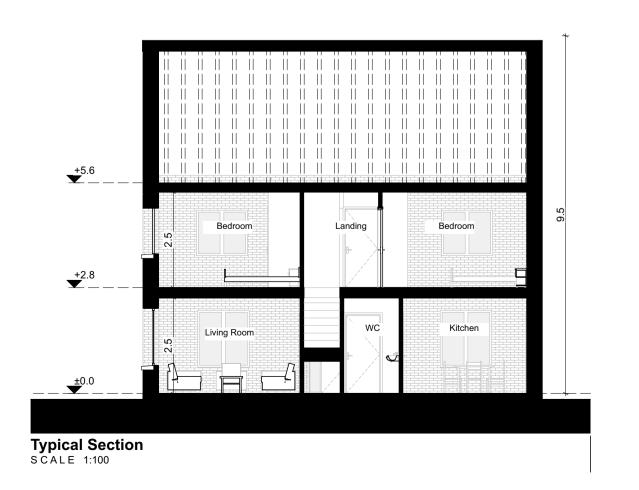

| House Type - HB1(M) - Space Provision & Room Sizes |                                          |                     |  |  |  |
|----------------------------------------------------|------------------------------------------|---------------------|--|--|--|
| Area Type                                          | Area Type Proposed Area DoHPCLG Area Min |                     |  |  |  |
|                                                    |                                          |                     |  |  |  |
| Aggregate Bedroom Area                             | $38.3 \text{ m}^2$                       | 32.0 m <sup>2</sup> |  |  |  |
| Aggregate Living Area                              | 40.3 m <sup>2</sup>                      | 34.0 m <sup>2</sup> |  |  |  |
| Main Living Area                                   | 21.1 m <sup>2</sup>                      | 13.0 m <sup>2</sup> |  |  |  |