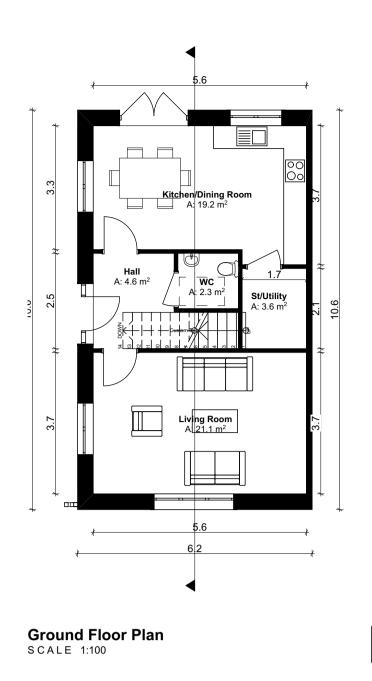

| House Type - HB1(M) - Space Provision & Room Sizes |                                          |                     |  |  |  |
|----------------------------------------------------|------------------------------------------|---------------------|--|--|--|
| Area Type                                          | Area Type Proposed Area DoHPCLG Area Min |                     |  |  |  |
|                                                    |                                          |                     |  |  |  |
| Aggregate Bedroom Area                             | $38.3 \text{ m}^2$                       | 32.0 m <sup>2</sup> |  |  |  |
| Aggregate Living Area                              | 40.3 m <sup>2</sup>                      | 34.0 m <sup>2</sup> |  |  |  |
| Main Living Area                                   | 21.1 m <sup>2</sup>                      | 13.0 m <sup>2</sup> |  |  |  |

| House Type - HB1(M) - Storage Provision |                    |                    |  |  |
|-----------------------------------------|--------------------|--------------------|--|--|
| Area Type                               | Proposed Area      | DoHPCLG Area Min.  |  |  |
|                                         |                    |                    |  |  |
| Storage                                 | 5.0 m <sup>2</sup> | 5.0 m <sup>2</sup> |  |  |
|                                         |                    |                    |  |  |