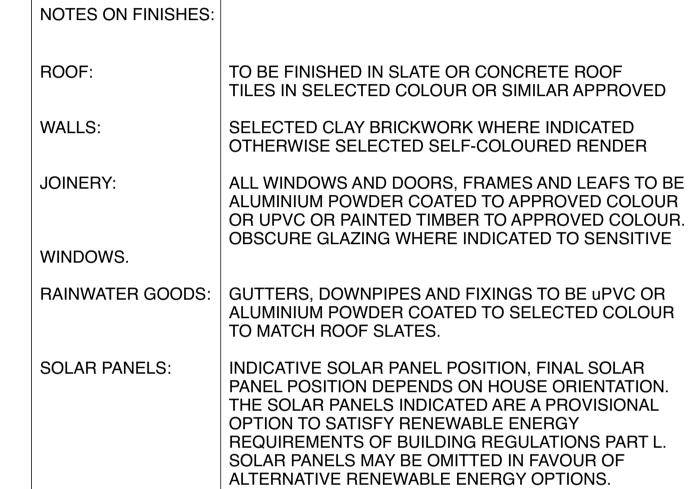

| Storage                                 | 5.0 m <sup>2</sup> | 5.0 m <sup>2</sup> |  |  |
|                                         |                    |                    |  |  |

Refer to Site Plan for: - Finished floor levels to survey datum - Orientation

- Handing of type for each unit

Unit Number: 5,13,18



Rear Elevation
SCALE 1:100



## Notes

Do not scale from this drawing.

Use figured dimensions only.

All errors and omissions to be reported to the Architect. This drawing is to be read in conjunction with relevant consultant's drawings. All dimensions are in millimetres and all levels are in meters to match Datums unless otherwise noted.

This drawing is for planning purposes only and not for construction. This drawing or design may not be reproduced without permission.





| RIAI                                                                                                                                                                                                                              | Planning Application | <b>DELPHI</b> ARCHITEC | TURE    | + PLANNING    |  |  |  |
|-----------------------------------------------------------------------------------------------------------------------------------------------------------------------------------------------------------------------------------|----------------------|------------------------|---------|---------------|--|--|--|
| DELPHI ARCHITECTS + PLANNERS I 13 SEAPOINT BUILDING, 44/45 CLONTARF ROAD, CLONTARF, DUBLIN 3   PH: 01 2447638   EMAIL: info@delphibuild.com   WEB: www.delphibuild.com