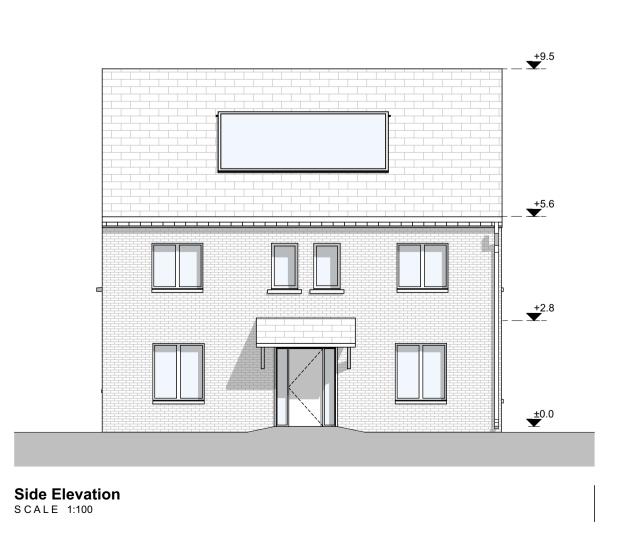

Refer to Site Plan for: - Finished floor levels to survey datum - Orientation

- Handing of type for each unit

Unit Number: 5,13,18

Rear Elevation
SCALE 1:100