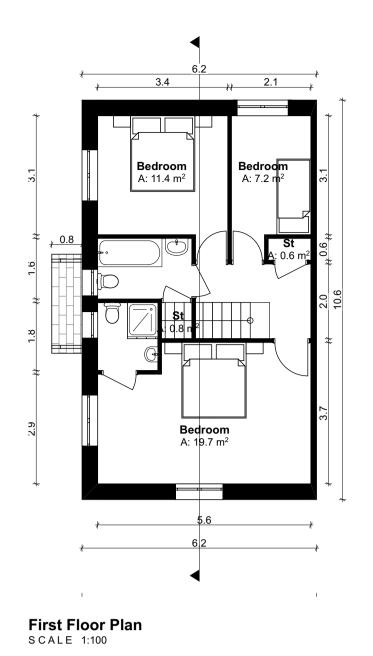

| House Type - HB1(M) - Space Provision & Room Sizes |                                          |                     |  |  |  |
|----------------------------------------------------|------------------------------------------|---------------------|--|--|--|
| Area Type                                          | Area Type Proposed Area DoHPCLG Area Min |                     |  |  |  |
|                                                    |                                          |                     |  |  |  |
| Aggregate Bedroom Area                             | $38.3 \text{ m}^2$                       | 32.0 m <sup>2</sup> |  |  |  |
| Aggregate Living Area                              | 40.3 m <sup>2</sup>                      | 34.0 m <sup>2</sup> |  |  |  |
| Main Living Area                                   | 21.1 m <sup>2</sup>                      | 13.0 m <sup>2</sup> |  |  |  |